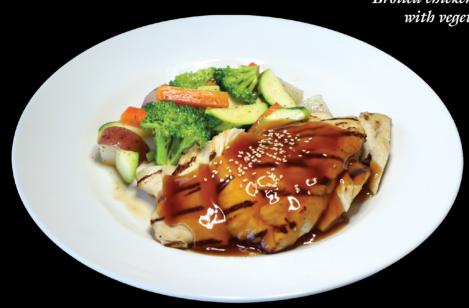

## L2 TERIYAKI CHICKEN 14.95

Broiled chicken breast served with vegetables and rice