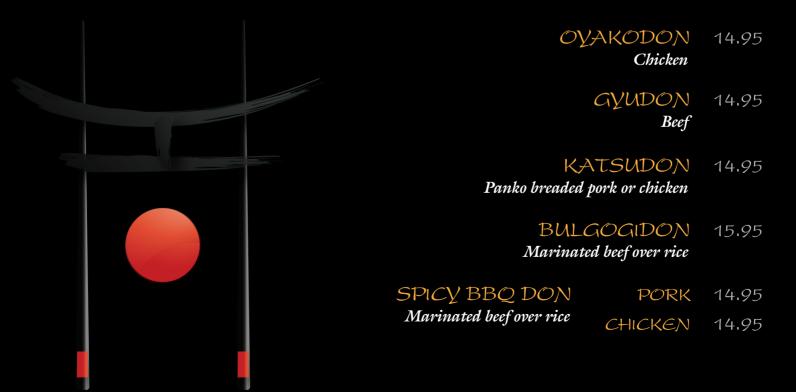

## LUNCH DONBURI

Traditional donburi sauce, egg, scallions and yellow onions served on top of rice