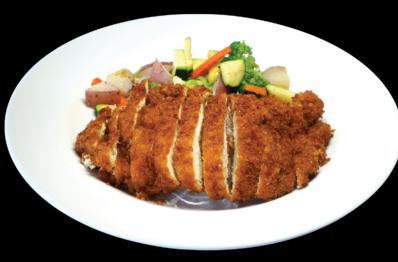

## WASHOKU LUNCH SPECIAL (11:30-2:30 PM)

L3 TERIVAKI BEEF 16.95

New York cut beef served with vegetables and rice

L4 KATSU 15.95

Panko breaded and lightly fried with choice of chicken or pork

L5 KATSU CURRY 15.95

Panko breaded pork or chicken

CURRY RICE

Meat and vegetables cooked in a thick Japanese

curry sauce served on top of rice)

L6 CHICKEN CURRY 14.95

L7 YAKISOBA

Pan-fried noodles and vegetables

BEEF 15.95